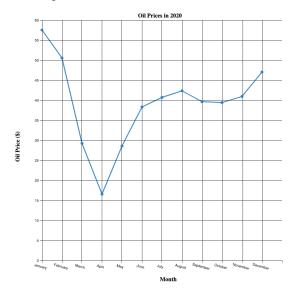

## 8. What was the price of a barrel of oil in February 2020?

- **o** \$50.54
- **o** \$47.02
- **o** \$42.34
- **o** \$43.48