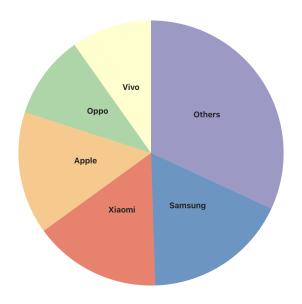

# 5. What is the approximate global smartphone market share of Samsung?

- **o** 17.6%
- o 25.3%
- **o** 10.9%
- o 35.2%