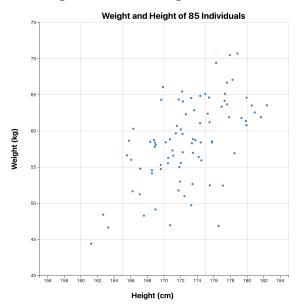

# 12. There is a negative relationship between the height and the weight of the 85 males.

- **o** True
- o False

**Answer Key** 

| Allower Ney |               |
|-------------|---------------|
| Q1          | False         |
| Q2          | Great Britain |
| Q3          | 30 - 40 Km    |
| Q4          | True          |
| Q5          | 17.6 %        |
| Q6          | Shanghai      |
| Q7          | \$6.1         |
| Q8          | \$50.54       |
| Q9          | 40.51 Mbps    |
| Q10         | \$0.71        |
| Q11         | 1 to 2        |
| Q12         | False         |