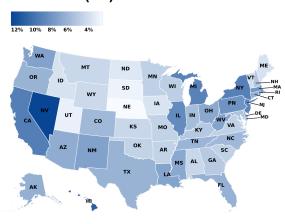

# 4. In 2020, the unemployment rate for Washington (WA) was higher than that of Wisconsin (WI)?

- **o** True
- o False