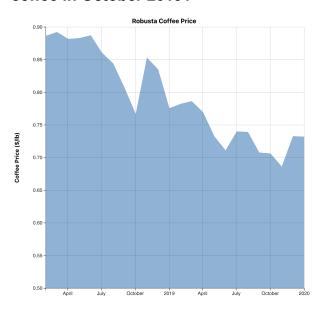

### 10. What was the average price of a pound of coffee in October 2019?

- **o** \$0.71
- **o** \$0.90
- **o** \$0.80
- **o** \$0.63