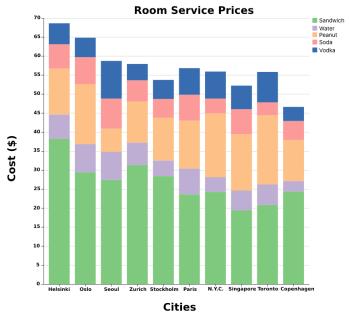

#### 7. What is the cost of peanuts in Seoul?

- **o** \$5.2
- **o** \$6.1
- o \$7.5
- o \$4.5