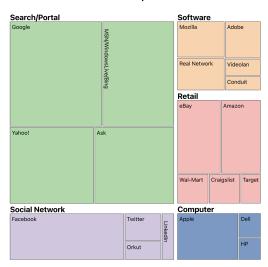

#### 1. eBay is nested in the Software category.

The Number of Unique Visitors for Websites

- **o** True
- o False