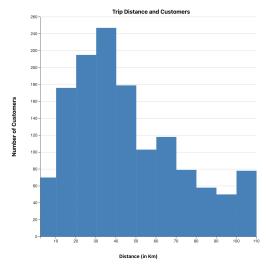

### 3. What distance have customers traveled in the taxi the most?

- **o** 60 70 km
- $\mathbf{o}$  30 40 km
- 20 30 km
- o 50 60 km