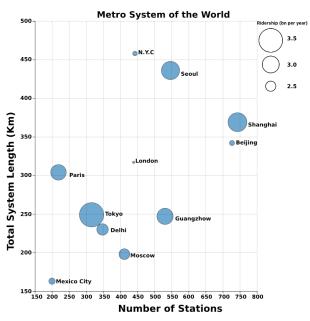

## 6. Which city's metro system has the largest number of stations?

- Beijing
- **o** Shanghai
- o London
- **o** Seoul