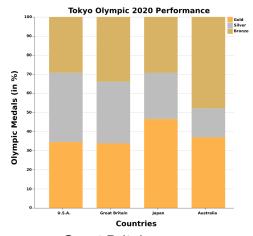

### 2. Which country has the lowest proportion of Gold medals?

- Great Britain
- o USA
- o Japan
- o Australia