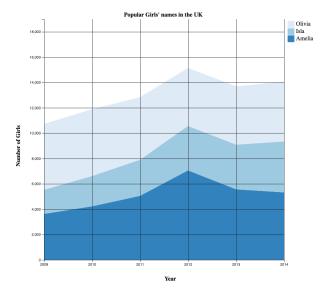

# 11. What was the ratio of girls named "Isla" to girls named "Amelia" in 2012 in the UK?

- **o** 1 to 1
- o 1 to 2
- **o** 1 to 3
- o 1 to 4