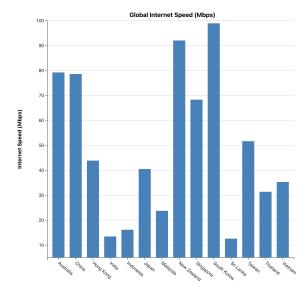

# 9. What is the average internet speed in Japan?

- o 42.30 Mbps
- **o** 40.51 Mbps
- o 35.25 Mbps
- o 16.16 Mbps