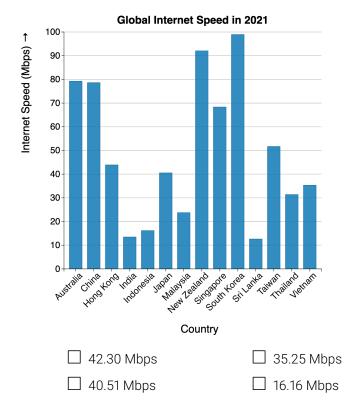

.
- 3. This quiz takes 5 minutes to complete (up to 25 seconds per question).
- 4. If you are unsure of the answer, skip it.

# 1 eBay is nested in the Software category.

### **Number of Unique Visitors**



### 3 What distance have customers traveled the most?



- $\Box$  60 70 km
- $\Box$  20 30 km
- ☐ 30 40 km
- $\Box$  50 60 km

# 2 Which country has the lowest proportion of Gold medals?

# 4 In 2020, the unemployment rate for Washington (WA) was higher than that of Wisconsin (WI).





# What is the approximate global smartphone market 7 What is the cost of peanuts in Seoul? share of Samsung?





# Which has the largest number of metro stations?

## What was the price of a barrel of oil in February 2020?



☐ Shanghai



☐ Seoul

### 9 What is the average internet speed in Japan?



### 11 What was the ratio of girls named "Isla" to girls named "Amelia" in 2012 in the UK?



# 10 What was the average price of a pound of coffee in October 2019?



# 12 There is a negative relationship between the height and weight of the 85 males.



# Answer Key.

| Q1   | False         |
|------|---------------|
| Q2   | Great Britain |
| Q3   | 30 - 40 Km    |
| Q4   | True          |
| Q5   | 17.6 %        |
| Q6   | Shanghai      |
| Q7   | \$6.1         |
| Q8   | \$50.54       |
| Q9   | 40.51 Mbps    |
| Q10  | \$0.71        |
| Q11  | 1 to 2        |
| Q12  | False         |
| ll l | 1             |