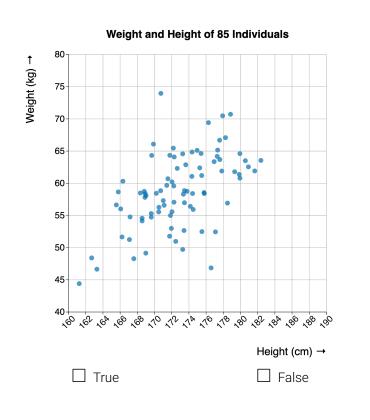

# 12 There is a negative relationship between the height and weight of the 85 males.