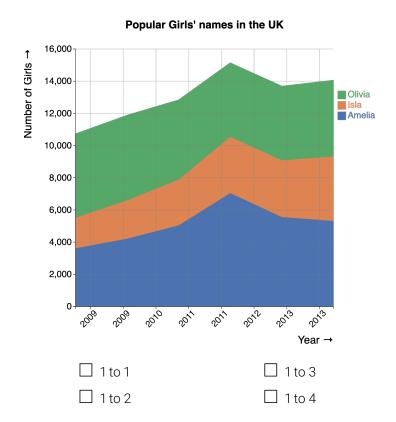

### 11 What was the ratio of girls named "Isla" to girls named "Amelia" in 2012 in the UK?