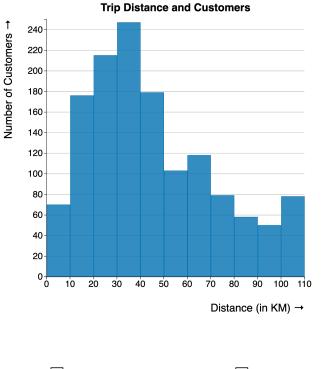

### 3 What distance have customers traveled the most?

- $\Box$  60 70 km
- $\Box$  20 30 km
- ☐ 30 40 km
- $\Box$  50 60 km