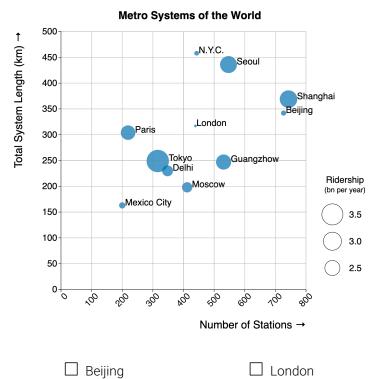

# Which has the largest number of metro stations?

## What was the price of a barrel of oil in February 2020?

☐ Shanghai

☐ Seoul