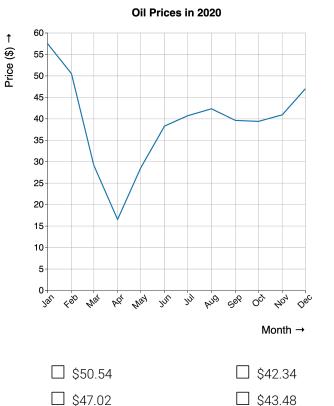

nswer, and there is no negative point for an incorrect response.
- 3. This quiz takes 5 minutes to complete (up to 25 seconds per question).
- 4. If you are unsure of the answer, skip it.

# 1 eBay is nested in the Software category.

### **Number of Unique Visitors**



### 3 What distance have customers traveled the most?



- $\Box$  60 70 km
- $\Box$  20 30 km
- ☐ 30 40 km
- $\Box$  50 60 km

# 2 Which country has the lowest proportion of Gold medals?

# 4 In 2020, the unemployment rate for Washington (WA) was higher than that of Wisconsin (WI).





# What is the approximate global smartphone market 7 What is the cost of peanuts in Seoul? share of Samsung?





# Which has the largest number of metro stations?

## What was the price of a barrel of oil in February 2020?



☐ Shanghai



☐ Seoul

### 9 What is the average internet speed in Japan?



### 11 What was the ratio of girls named "Isla" to girls named "Amelia" in 2012 in the UK?



# 10 What was the average price of a pound of coffee in October 2019?



# 12 There is a negative relationship between the height and weight of the 85 males.



# Answer Key.

| Q1   | False         |
|------|---------------|
| Q2   | Great Britain |
| Q3   | 30 - 40 Km    |
| Q4   | True          |
| Q5   | 17.6 %        |
| Q6   | Shanghai      |
| Q7   | \$6.1         |
| Q8   | \$50.54       |
| Q9   | 40.51 Mbps    |
| Q10  | \$0.71        |
| Q11  | 1 to 2        |
| Q12  | False         |
| ll l | 1             |