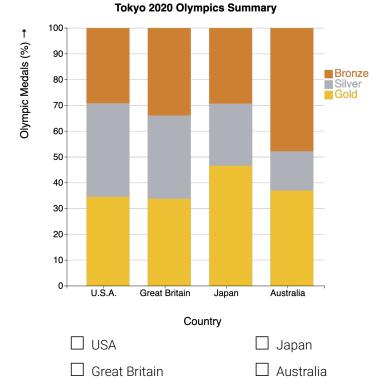

#### MINI-VLAT: DATA VISUALIZATION LITERACY TEST

This test measures your ability to read and interpret charts.

- 1. There are 12 questions.
- 2. You will get +1 point for every correct answer, and there is no negative point for an incorrect response.
- 3. This quiz takes 5 minutes to complete (up to 25 seconds per question).
- 4. If you are unsure of the answer, skip it.

# 1 eBay is nested in the Software category.

### **Number of Unique Visitors**



### 3 What distance have customers traveled the most?



- $\Box$  60 70 km
- $\Box$  20 30 km
- ☐ 30 40 km
- $\Box$  50 60 km

# 2 Which country has the lowest proportion of Gold medals?

# 4 In 2020, the unemployment rate for Washington (WA) was higher than that of Wisconsin (WI).





# What is the approximate global smartphone market 7 What is the cost of peanuts in Seoul? share of Samsung?





# Which has the largest number of metro stations?

## What was the price of a barrel of oil in February 2020?



☐ Shanghai



☐ Seoul

### 9 What is the average internet speed in Japan?



### 11 What was the ratio of girls named "Isla" to girls named "Amelia" in 2012 in the UK?



# 10 What was the average price of a pound of coffee in October 2019?



# 12 There is a negative relationship between the height and weight of the 85 males.



# Answer Key.

| Q1   | False         |
|------|---------------|
| Q2   | Great Britain |
| Q3   | 30 - 40 Km    |
| Q4   | True          |
| Q5   | 17.6 %        |
| Q6   | Shanghai      |
| Q7   | \$6.1         |
| Q8   | \$50.54