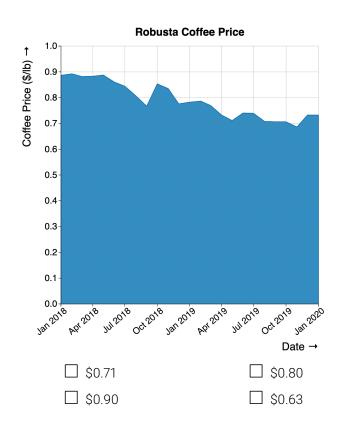

ry.

### **Number of Unique Visitors**



### 3 What distance have customers traveled the most?



- $\Box$  60 70 km
- $\Box$  20 30 km
- ☐ 30 40 km
- $\Box$  50 60 km

# 2 Which country has the lowest proportion of Gold medals?

# 4 In 2020, the unemployment rate for Washington (WA) was higher than that of Wisconsin (WI).





# What is the approximate global smartphone market 7 What is the cost of peanuts in Seoul? share of Samsung?





# Which has the largest number of metro stations?

## What was the price of a barrel of oil in February 2020?



☐ Shanghai



☐ Seoul

### 9 What is the average internet speed in Japan?



### 11 What was the ratio of girls named "Isla" to girls named "Amelia" in 2012 in the UK?



# 10 What was the average price of a pound of coffee in October 2019?



# 12 There is a negative relationship between the height and weight of the 85 males.



# Answer Key.

| Q1   | False         |
|------|---------------|
| Q2   | Great Britain |
| Q3   | 30 - 40 Km    |
| Q4   | True          |
| Q5   | 17.6 %        |
| Q6   | Shanghai      |
| Q7   | \$6.1         |
| Q8   | \$50.54       |
| Q9   | 40.51 Mbps    |
| Q10  | \$0.71        |
| Q11  | 1 to 2        |
| Q12  | False         |
| ll l | 1             |