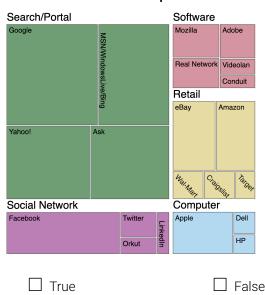

#### MINI-VLAT: DATA VISUALIZATION LITERACY TEST

This test measures your ability to read and interpret charts.

- 1. There are 12 questions.
- 2. You will get +1 point for every correct answer, and there is no negative point for an incorrect response.
- 3. This quiz takes 5 minutes to complete (up to 25 seconds per question).
- 4. If you are unsure of the answer, skip it.

# 1 eBay is nested in the Software category.

### **Number of Unique Visitors**



### 3 What distance have customers traveled the most?



- $\Box$  60 70 km
- $\Box$  20 30 km
- ☐ 30 40 km
- $\Box$  50 60 km

# 2 Which country has the lowest proportion of Gold medals?

# 4 In 2020, the unemployment rate for Washington (WA) was higher than that of Wisconsin (WI).





# What is the approximate global smartphone market 7 What is the cost of peanuts in Seoul? share of Samsung?





# Which has the largest number of metro stations?

## What was the price of a barrel of oil in February 2020?



☐ Shanghai



☐ Seoul

### 9 What is the average internet speed in Japan?



### 11 What was the ratio of girls named "Isla" to girls named "Amelia" in 2012 in the UK?



# 10 What was the average price of a pound of coffee in October 2019?



# 12 There is a negative relationship