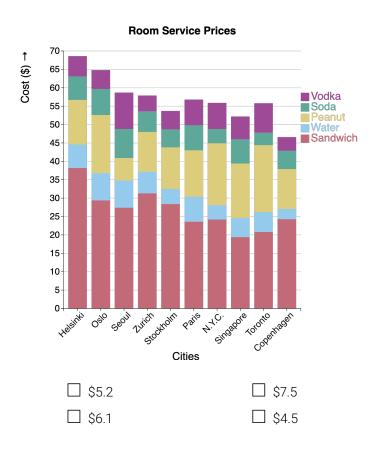

# What is the approximate global smartphone market 7 What is the cost of peanuts in Seoul? share of Samsung?