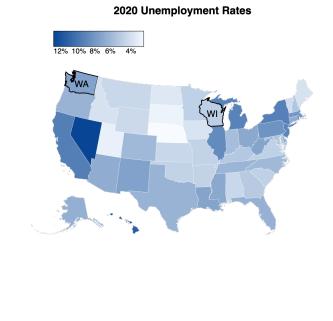

# 4 In 2020, the unemployment rate for Washington (WA) was higher than that of Wisconsin (WI).