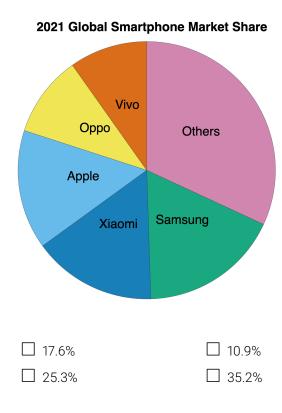

# What is the approximate global smartphone market 7 What is the cost of peanuts in Seoul? share of Samsung?